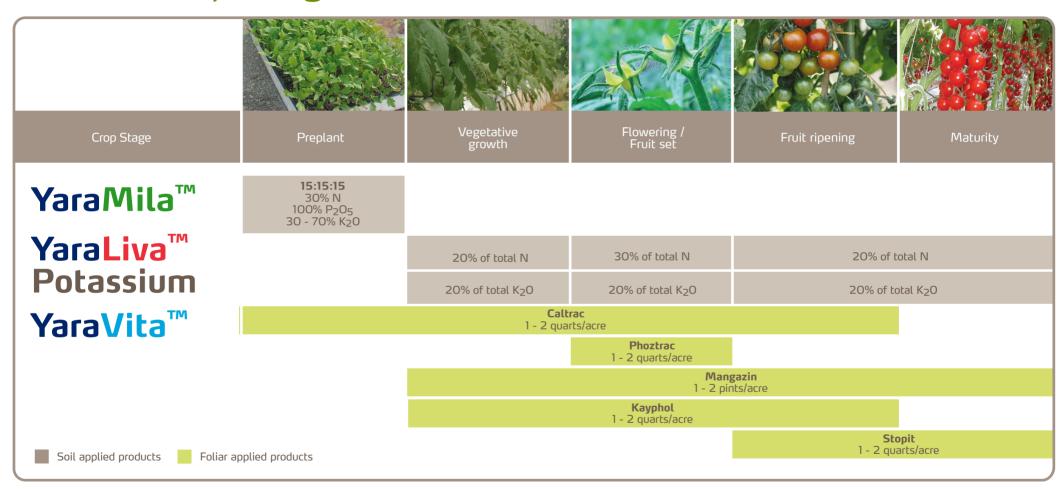

## Tomato Crop Program



## Megalab™

CHOOSING THE RIGHT PRODUCTS. In developing the correct program of products, soil and tissue analysis should always be used to help make decisions on product application. The MEGALAB™ program transforms nutrient analysis results into practical, cost effective recommendations.

The MEGALAB™ network now extends across the United States providing customized interpretation and advice. MEGALAB™.net is accessible over the internet 24 hours a day, 365 days a year providing the ultimate in customer service based analysis.

For more information contact your local Yara representative. Yara North America customer service 1-800-234-9376

www.yara.us